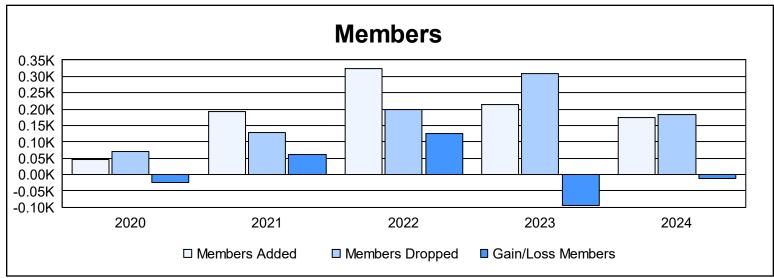

District 412 B As of June 2024 Cumulative

| Year      | New<br>Clubs | Dropped<br>Clubs | Gain/<br>Loss<br>Clubs | New<br>Members | Charter<br>Members | Reinstate<br>Members | Transfer<br>Members | Total<br>Member<br>Added | Total<br>Members<br>Dropped | Gain/<br>Loss<br>Members |
|-----------|--------------|------------------|------------------------|----------------|--------------------|----------------------|---------------------|--------------------------|-----------------------------|--------------------------|
| 2019-2020 | 0            | 0                | 0                      | 39             | 6                  | 0                    | 2                   | 47                       | 70                          | -23                      |
| 2020-2021 | 1            | 0                | 1                      | 151            | 35                 | 3                    | 3                   | 192                      | 130                         | 62                       |
| 2021-2022 | 7            | 1                | 6                      | 128            | 186                | 11                   | 0                   | 325                      | 200                         | 125                      |
| 2022-2023 | 1            | 3                | -2                     | 73             | 108                | 28                   | 5                   | 214                      | 309                         | -95                      |
| 2023-2024 | 4            | 4                | 0                      | 46             | 108                | 18                   | 1                   | 173                      | 184                         | -11                      |
| Average   | 3            | 2                | 1                      | 87             | 89                 | 12                   | 2                   | 190                      | 179                         | 12                       |