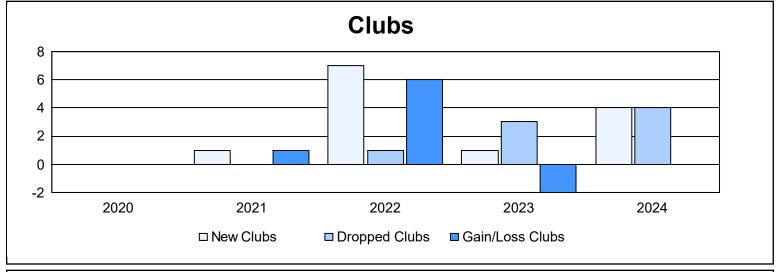

District 412 B As of June 2024 Cumulative

| Year      | New<br>Clubs | Dropped<br>Clubs | Gain/<br>Loss<br>Clubs | New<br>Members | Charter<br>Members | Reinstate<br>Members | Transfer<br>Members | Total<br>Member<br>Added | Total<br>Members<br>Dropped | Gain/<br>Loss<br>Members |
|-----------|--------------|------------------|------------------------|----------------|--------------------|----------------------|---------------------|--------------------------|-----------------------------|--------------------------|
| 2019-2020 | 0            | 0                | 0                      | 39             | 6                  | 0                    | 2                   | 47                       | 70                          | -23                      |
| 2020-2021 | 1            | 0                | 1                      | 151            | 35                 | 3                    | 3                   | 192                      | 130                         | 62                       |
| 2021-2022 | 7            | 1                | 6                      | 128            | 186                | 11                   | 0                   | 325                      | 200                         | 125                      |
| 2022-2023 | 1            | 3                | -2                     | 73             | 108                | 28                   | 5                   | 214                      | 309                         | -95                      |
| 2023-2024 | 4            | 4                | 0                      | 46             | 108                | 18                   | 1                   | 173                      | 184                         | -11                      |
| Average   | 3            | 2                | 1                      | 87             | 89                 | 12                   | 2                   | 190                      | 179                         | 12                       |